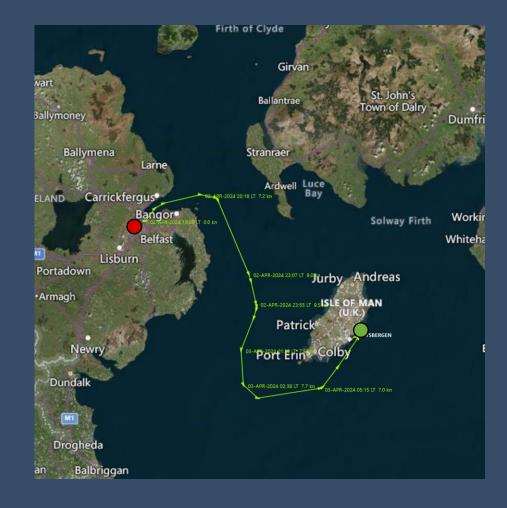

## **MS SPITSBERGEN**

#### SBGRB2403 - BRITISH ISLES CRUISE -SCOTTISH WHISKY TRAIL & IRISH SEA EXPEDITION

MARCH 31ST – APRIL 10TH 2024



### Our Voyage



HX

#### Glasgow to Ballycastle 31 Mar – 1 April 2024

GlasgowBallycastle



#### Ballycastle to Belfast 1 April – 2 April 2024

BallycastleBelfast



#### Belfast to Douglas 2 April – 3 April 2024

# BelfastDouglas (Isle of Man)



#### Douglas to Dublin 03 April – 04 April 2024

DouglasDublin



#### Dublin to Isle of Arran 04 April – 05 April 2024

DublinIsle of Arran



Isle of Arran to Tobermory 05 April – 06 April 2024

Isle of Arran
Tobermory



#### Tobermory to Craignure 06 April –07 April 2024

TobermoryCraignure



#### Craignure to Oban 07 April –08 April 2024

CraignureOban



#### Oban to Islay 08 April – 09 April 2024

ObanIslay



#### Islay to Glasgow 00 April – 10 April 2024

IslayGlasgow