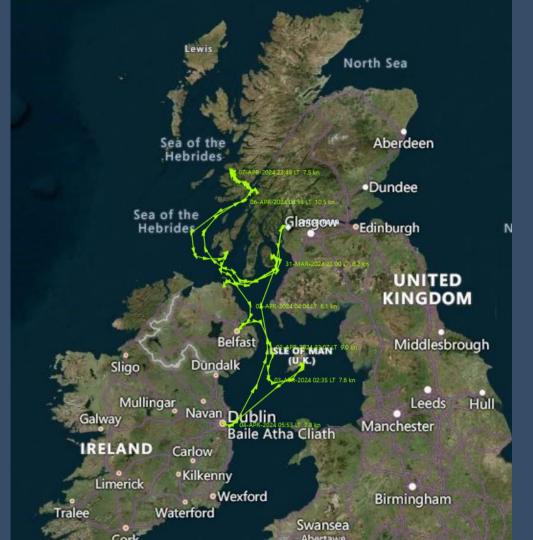

#### Glasgow to Ballycastle 31 Mar – 1 April 2024

GlasgowBallycastle

#### Ballycastle to Belfast 1 April – 2 April 2024

BallycastleBelfast

#### Belfast to Douglas 2 April – 3 April 2024

# BelfastDouglas (Isle of Man)

#### Douglas to Dublin 03 April – 04 April 2024

DouglasDublin

#### Dublin to Isle of Arran 04 April – 05 April 2024

DublinIsle of Arran

Isle of Arran to Tobermory 05 April – 06 April 2024

Isle of Arran
Tobermory

#### Tobermory to Craignure 06 April –07 April 2024

TobermoryCraignure

#### Craignure to Oban 07 April –08 April 2024

CraignureOban

#### Oban to Islay 08 April – 09 April 2024

ObanIslay

#### Islay to Glasgow 00 April – 10 April 2024

IslayGlasgow