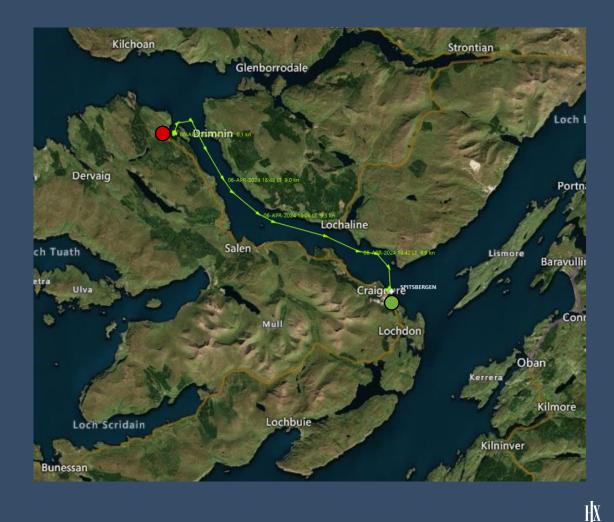

## **MS SPITSBERGEN**

#### SBGRB2403 - BRITISH ISLES CRUISE -SCOTTISH WHISKY TRAIL & IRISH SEA EXPEDITION

MARCH 31ST – APRIL 10TH 2024



### Our Voyage



HX

#### Glasgow to Ballycastle 31 Mar – 1 April 2024

GlasgowBallycastle



#### Ballycastle to Belfast 1 April – 2 April 2024

BallycastleBelfast



#### Belfast to Douglas 2 April – 3 April 2024

# BelfastDouglas (Isle of Man)



#### Douglas to Dublin 03 April – 04 April 2024

DouglasDublin



#### Dublin to Isle of Arran 04 April – 05 April 2024

DublinIsle of Arran



Isle of Arran to Tobermory 05 April – 06 April 2024

Isle of Arran
Tobermory



#### Tobermory to Craignure 06 April –07 April 2024

TobermoryCraignure



#### Craignure to Oban 07 April –08 April 2024

CraignureOban



#### Oban to Islay 08 April – 09 April 2024

ObanIslay



#### Islay to Glasgow 00 April – 10 April 2024

IslayGlasgow