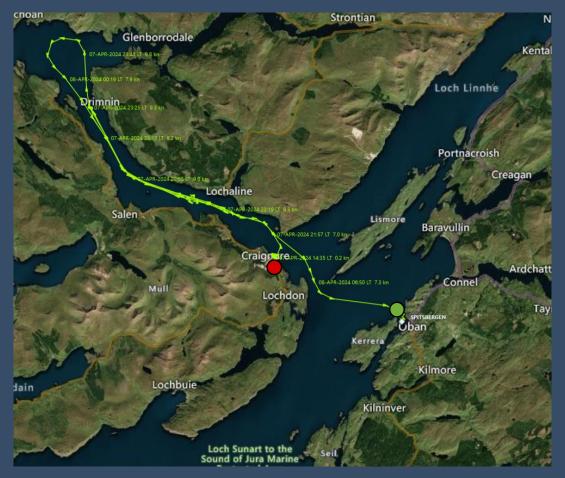

## **MS SPITSBERGEN**

#### SBGRB2403 - BRITISH ISLES CRUISE -SCOTTISH WHISKY TRAIL & IRISH SEA EXPEDITION

MARCH 31ST – APRIL 10TH 2024



### Our Voyage



HX

#### Glasgow to Ballycastle 31 Mar – 1 April 2024

GlasgowBallycastle



#### Ballycastle to Belfast 1 April – 2 April 2024

BallycastleBelfast



#### Belfast to Douglas 2 April – 3 April 2024

# BelfastDouglas (Isle of Man)



#### Douglas to Dublin 03 April – 04 April 2024

DouglasDublin



#### Dublin to Isle of Arran 04 April – 05 April 2024

DublinIsle of Arran



Isle of Arran to Tobermory 05 April – 06 April 2024

Isle of Arran
Tobermory



#### Tobermory to Craignure 06 April –07 April 2024

TobermoryCraignure



#### Craignure to Oban 07 April –08 April 2024

CraignureOban



#### Oban to Islay 08 April – 09 April 2024

ObanIslay



#### Islay to Glasgow 00 April – 10 April 2024

IslayGlasgow