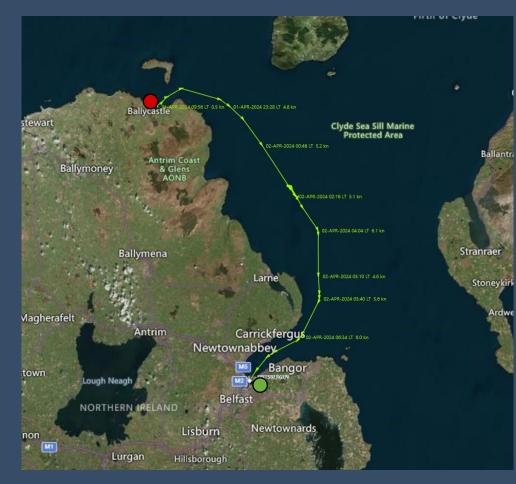

## **MS SPITSBERGEN**

#### SBGRB2403 - BRITISH ISLES CRUISE -SCOTTISH WHISKY TRAIL & IRISH SEA EXPEDITION

MARCH 31ST – APRIL 10TH 2024



### Our Voyage



HX

#### Glasgow to Ballycastle 31 Mar – 1 April 2024

GlasgowBallycastle



#### Ballycastle to Belfast 1 April – 2 April 2024

BallycastleBelfast



#### Belfast to Douglas 2 April – 3 April 2024

# BelfastDouglas (Isle of Man)



#### Douglas to Dublin 03 April – 04 April 2024

DouglasDublin



#### Dublin to Isle of Arran 04 April – 05 April 2024

DublinIsle of Arran



Isle of Arran to Tobermory 05 April – 06 April 2024

Isle of Arran
Tobermory



#### Tobermory to Craignure 06 April –07 April 2024

TobermoryCraignure



#### Craignure to Oban 07 April –08 April 2024

CraignureOban



#### Oban to Islay 08 April – 09 April 2024

ObanIslay



#### Islay to Glasgow 00 April – 10 April 2024

IslayGlasgow