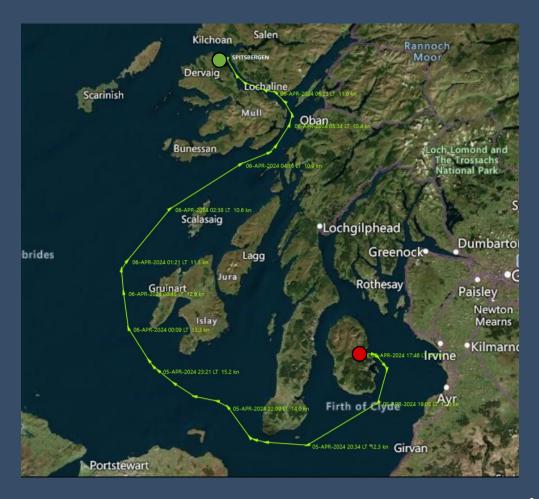

#### Dublin to Isle of Arran 04 April – 05 April 2024

DublinIsle of Arran

Isle of Arran to Tobermory 05 April – 06 April 2024

Isle of Arran
Tobermory