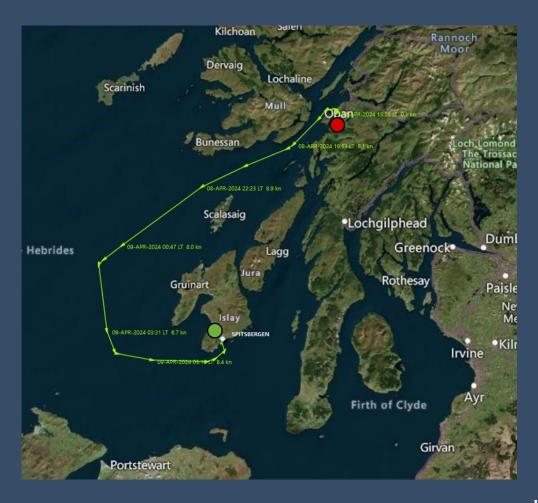

TSBERGEN**

#### SBGRB2403 - BRITISH ISLES CRUISE -SCOTTISH WHISKY TRAIL & IRISH SEA EXPEDITION

MARCH 31ST – APRIL 10TH 2024



### Our Voyage



HX

#### Glasgow to Ballycastle 31 Mar – 1 April 2024

GlasgowBallycastle



#### Ballycastle to Belfast 1 April – 2 April 2024

BallycastleBelfast



#### Belfast to Douglas 2 April – 3 April 2024

# BelfastDouglas (Isle of Man)



#### Douglas to Dublin 03 April – 04 April 2024

DouglasDublin



#### Dublin to Isle of Arran 04 April – 05 April 2024

DublinIsle of Arran



Isle of Arran to Tobermory 05 April – 06 April 2024

Isle of Arran
Tobermory



#### Tobermory to Craignure 06 April –07 April 2024

TobermoryCraignure



#### Craignure to Oban 07 April –08 April 2024

CraignureOban



#### Oban to Islay 08 April – 09 April 2024

ObanIslay



#### Islay to Glasgow 00 April – 10 April 2024

IslayGlasgow