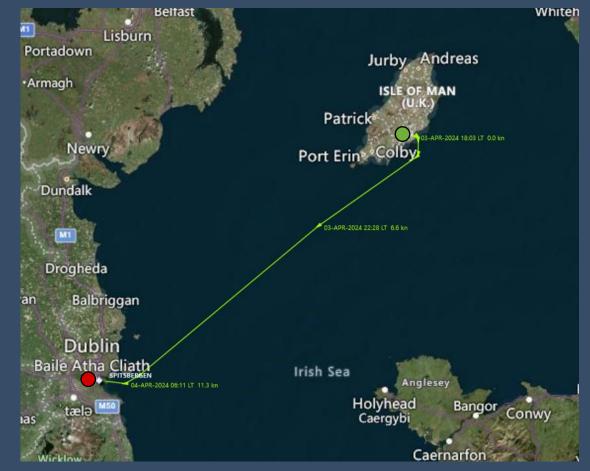

## **MS SPITSBERGEN**

#### SBGRB2403 - BRITISH ISLES CRUISE -SCOTTISH WHISKY TRAIL & IRISH SEA EXPEDITION

MARCH 31ST – APRIL 10TH 2024



### Our Voyage



HX

#### Glasgow to Ballycastle 31 Mar – 1 April 2024

GlasgowBallycastle



#### Ballycastle to Belfast 1 April – 2 April 2024

BallycastleBelfast



#### Belfast to Douglas 2 April – 3 April 2024

# BelfastDouglas (Isle of Man)



#### Douglas to Dublin 03 April – 04 April 2024

DouglasDublin



#### Dublin to Isle of Arran 04 April – 05 April 2024

DublinIsle of Arran



Isle of Arran to Tobermory 05 April – 06 April 2024

Isle of Arran
Tobermory



#### Tobermory to Craignure 06 April –07 April 2024

TobermoryCraignure



#### Craignure to Oban 07 April –08 April 2024

CraignureOban



#### Oban to Islay 08 April – 09 April 2024

ObanIslay



#### Islay to Glasgow 00 April – 10 April 2024

IslayGlasgow