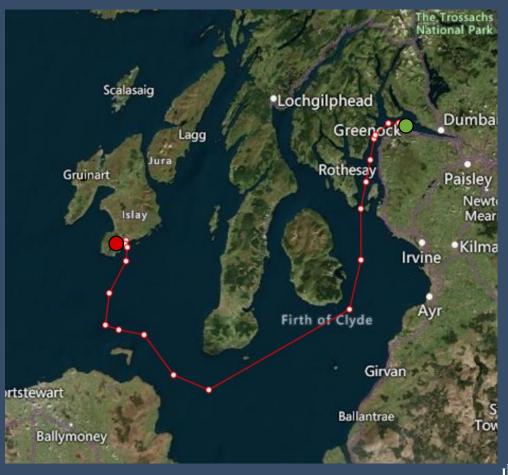

#### Oban to Islay 08 April – 09 April 2024

ObanIslay

#### Islay to Glasgow 00 April – 10 April 2024

IslayGlasgow