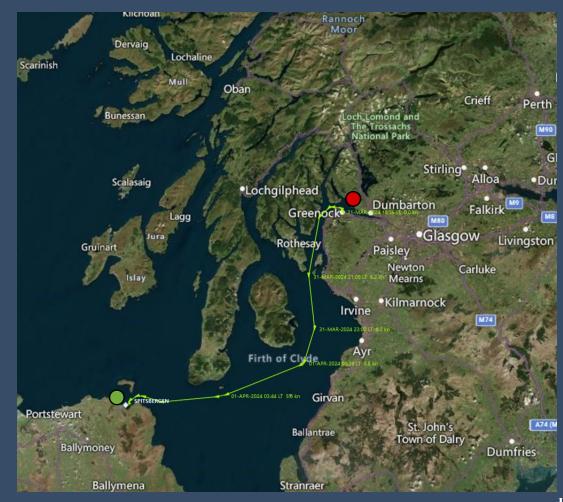

## **MS SPITSBERGEN**

#### SBGRB2403 - BRITISH ISLES CRUISE -SCOTTISH WHISKY TRAIL & IRISH SEA EXPEDITION

MARCH 31ST – APRIL 10TH 2024



### Our Voyage



HX

#### Glasgow to Ballycastle 31 Mar – 1 April 2024

GlasgowBallycastle



#### Ballycastle to Belfast 1 April – 2 April 2024

BallycastleBelfast



#### Belfast to Douglas 2 April – 3 April 2024

# BelfastDouglas (Isle of Man)



#### Douglas to Dublin 03 April – 04 April 2024

DouglasDublin



#### Dublin to Isle of Arran 04 April – 05 April 2024

DublinIsle of Arran



Isle of Arran to Tobermory 05 April – 06 April 2024

Isle of Arran
Tobermory



#### Tobermory to Craignure 06 April –07 April 2024

TobermoryCraignure



#### Craignure to Oban 07 April –08 April 2024

CraignureOban



#### Oban to Islay 08 April – 09 April 2024

ObanIslay



#### Islay to Glasgow 00 April – 10 April 2024

IslayGlasgow