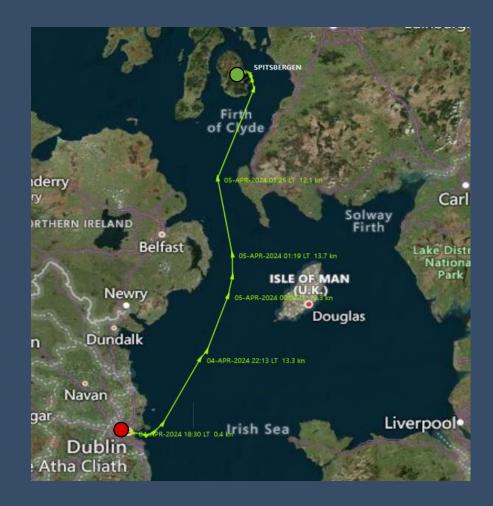

#### Dublin to Isle of Arran 04 April – 05 April 2024

DublinIsle of Arran

Isle of Arran to Tobermory 05 April – 06 April 2024

Isle of Arran
Tobermory