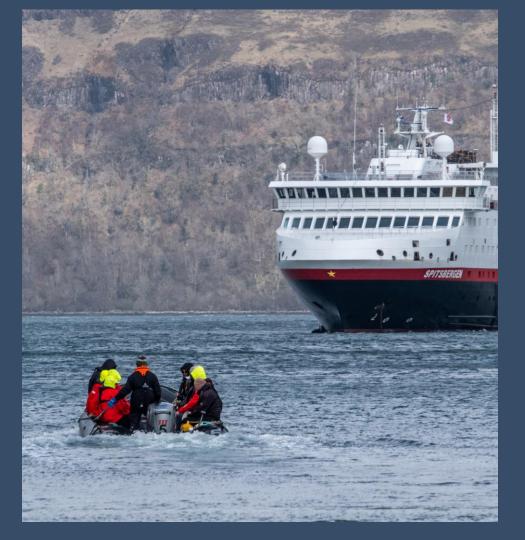

## **MS SPITSBERGEN**

#### SBGRB2403 - BRITISH ISLES CRUISE -SCOTTISH WHISKY TRAIL & IRISH SEA EXPEDITION

MARCH 31ST – APRIL 10TH 2024



### Our Voyage



HX

#### Glasgow to Ballycastle 31 Mar – 1 April 2024

GlasgowBallycastle



#### Ballycastle to Belfast 1 April – 2 April 2024

BallycastleBelfast



#### Belfast to Douglas 2 April – 3 April 2024

# BelfastDouglas (Isle of Man)



#### Douglas to Dublin 03 April – 04 April 2024

DouglasDublin



#### Dublin to Isle of Arran 04 April – 05 April 2024

DublinIsle of Arran



Isle of Arran to Tobermory 05 April – 06 April 2024

Isle of Arran
Tobermory



#### Tobermory to Craignure 06 April –07 April 2024

TobermoryCraignure



#### Craignure to Oban 07 April –08 April 2024

CraignureOban



#### Oban to Islay 08 April – 09 April 2024

ObanIslay



#### Islay to Glasgow 00 April – 10 April 2024

IslayGlasgow